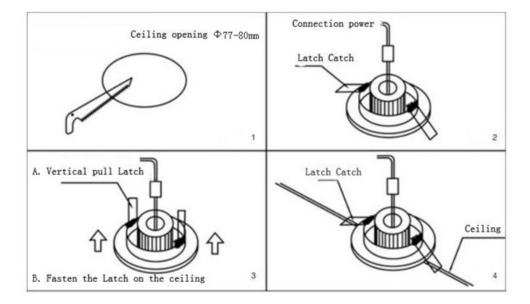

#### **TEC-LED Lighting Pty Ltd**

Unit 9/7-9 Kent Road, Mascot NSW 2020 Telephone (02) 9317 4177 Free Facsimile 1800 010 210 Email sales@tec-ledlighting.com.au Web: www.tec-ledlighting.com

To save time the 13w TECLED COB comes fully preassembled as illustrated below.

## Installation Diagram:

**TEC-LED Lighting Pty Ltd** Unit 9/7-9 Kent Road, Mascot NSW 2020 Telephone (02) 9317 4177 Free Facsimile 1800 010 210 Email sales@tec-ledlighting.com.au Web: www.tec-ledlighting.com