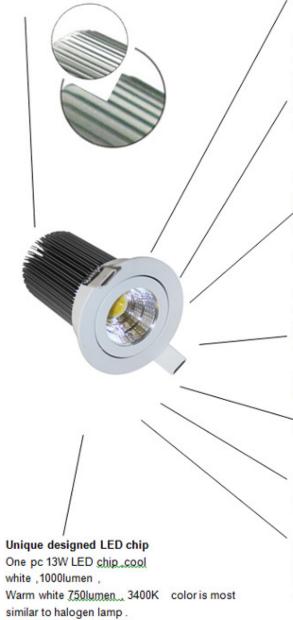

#### **TEC-LED Lighting Pty Ltd**

Unit 9/7-9 Kent Road, Mascot NSW 2020 Telephone (02) 9317 4177 Free Facsimile 1800 010 210 Email sales@tec-ledlighting.com.au Web: www.tec-ledlighting.com

To save time the 13w TECLED COB comes fully preassembled as illustrated below.