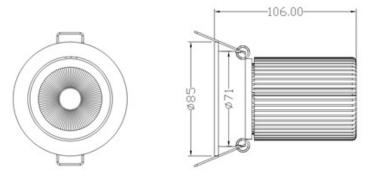

triac dimmers are <u>useful\_fox</u> example Clipsal leading edge dimmer ,full dimming range,no flicker.

<u>Clipsal trailing edge dimmer can work perfect</u> with this dimmable lamp perfectly.

#### Perfect beam angle 60°

#### UV free

-unlike halogen bulb\_LED spotlight is free from UV light, this means no skin damage and no fading of furnishings.

Mercury free, free from Mercury Jead hexavalent Chromium and all other heavy metals considered toxic to be environment and our food chain.

#### **TEC-LED Lighting Pty Ltd**

Unit 9/7-9 Kent Road, Mascot NSW 2020 Telephone (02) 9317 4177 Free Facsimile 1800 010 210 Email sales@tec-ledlighting.com.au Web: www.tec-ledlighting.com



To save time the 13w TECLED COB comes fully preassembled as illustrated below.



Product Dimension: (Unit: mm)



## Installation Diagram:



**TEC-LED Lighting Pty Ltd** Unit 9/7-9 Kent Road, Mascot NSW 2020 Telephone (02) 9317 4177 Free Facsimile 1800 010 210 Email sales@tec-ledlighting.com.au Web: www.tec-ledlighting.com