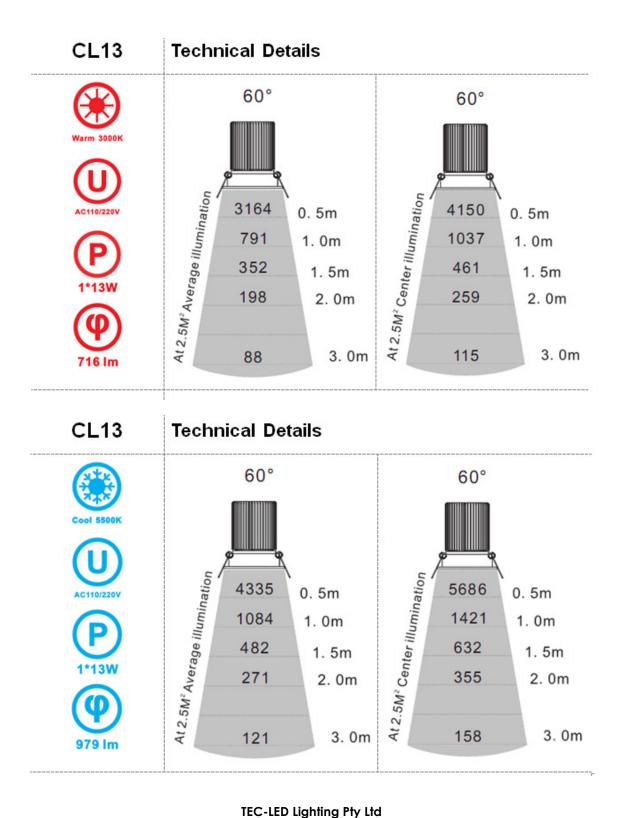

## LED DOWNLIGHT

ø85\*106mm 1\*13W 979.4Im AC110/220V 60deg.beam. Dimming range 0~100% no flicker. 80% lumen maintenance at 40000 hours. 2 years warranty under the normal working time

**TEC-LED Lighting Pty Ltd** 