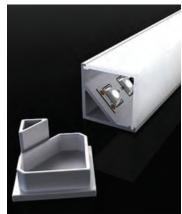

## LED Aluminium Profiles

TEC LED LIGHTING introduces its range of aluminium extrusion mounting systems.

Each extrusion is designed to house our standard flat flex LED strips and provide a myriad of options when a particular lighting effect is desired. Extrusions and a selection of diffuser inserts with matching end caps are available in lengths of up to 2500mm.

Not only does an extrusion prolong the life of the flat flex LED strip, it also ensures even and consistent lighting.

www.tec-ledlighting.com.au

## PRODUCT OVERVIEW

| PRODUCT OVERVIEW                                                            |              |                                         |                                                                                                                                             |          |  |  |  |
|-----------------------------------------------------------------------------|--------------|-----------------------------------------|---------------------------------------------------------------------------------------------------------------------------------------------|----------|--|--|--|
| CODE                                                                        | IMAGE        | PROFILE                                 | DESCRIPTION                                                                                                                                 | MOUNTING |  |  |  |
| Extrusion NS.9080  Diffuser PMMA/NS.9080  End Cap CAP/NS.9080               | Diffuser Cap | 90 ———————————————————————————————————— | This profile is designed for wall mounting with light shining in both directions. Bottom V-shaped diffuser perfectly centralises the light. | Wall     |  |  |  |
| Extrusion NS.3385  Diffuser PMMA/NS.3385  End Cap CAP/NS.3385               | Diffuser Cap | 32.7                                    | Surface mount<br>aluminum LED profile<br>Light shines out of top<br>and bottom                                                              | Wall     |  |  |  |
| Extrusion<br>VS.2570<br>Diffuser<br>PC/VS.2407/15<br>End Cap<br>CAP/VS.2570 | Diffuser Cap | 80                                      | Recessed wall / ceiling / floor mounting Enables a unique interior accent lighting effect, either ornamental or primary.                    | Recessed |  |  |  |
| Extrusion<br>VS.7510<br>Diffuser<br>PMMA/VS.7510<br>End Cap<br>CAP/VS.7510  | Diffuser Cap | 75                                      | Recessed lighting for ceilings in offices and living spaces                                                                                 | Ceiling  |  |  |  |