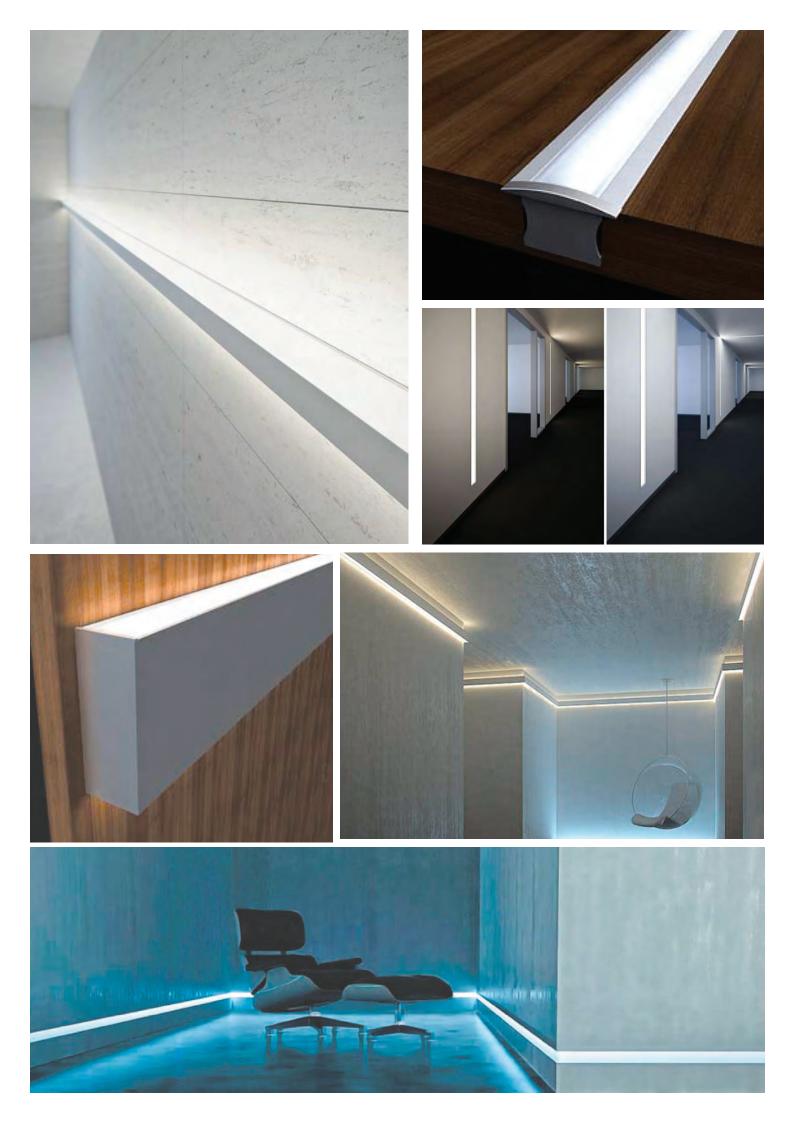

## LED Aluminium Profiles

TEC LED LIGHTING introduces its range of aluminium extrusion mounting systems.

Each extrusion is designed to house our standard flat flex LED strips and provide a myriad of options when a particular lighting effect is desired. Extrusions and a selection of diffuser inserts with matching end caps are available in lengths of up to 2500mm.

Not only does an extrusion prolong the life of the flat flex LED strip, it also ensures even and consistent lighting.

www.tec-ledlighting.com.au

## PRODUCT OVERVIEW

| PRODUCT OVERVIEW              |                                                                                                                                                                                                                                                                                                                                                                                                                                                                                                                                                                                                                                                                                                                                                                                                                                                                                                                                                                                                                                                                                                                                                                                                                                                                                                                                                                                                                                                                                                                                                                                                                                                                                                                                                                                                                                                                                                                                                                                                                                                                                                                                |         |                                                                                                                                                                  |                                   |  |  |
|-------------------------------|--------------------------------------------------------------------------------------------------------------------------------------------------------------------------------------------------------------------------------------------------------------------------------------------------------------------------------------------------------------------------------------------------------------------------------------------------------------------------------------------------------------------------------------------------------------------------------------------------------------------------------------------------------------------------------------------------------------------------------------------------------------------------------------------------------------------------------------------------------------------------------------------------------------------------------------------------------------------------------------------------------------------------------------------------------------------------------------------------------------------------------------------------------------------------------------------------------------------------------------------------------------------------------------------------------------------------------------------------------------------------------------------------------------------------------------------------------------------------------------------------------------------------------------------------------------------------------------------------------------------------------------------------------------------------------------------------------------------------------------------------------------------------------------------------------------------------------------------------------------------------------------------------------------------------------------------------------------------------------------------------------------------------------------------------------------------------------------------------------------------------------|---------|------------------------------------------------------------------------------------------------------------------------------------------------------------------|-----------------------------------|--|--|
| CODE                          | IMAGE                                                                                                                                                                                                                                                                                                                                                                                                                                                                                                                                                                                                                                                                                                                                                                                                                                                                                                                                                                                                                                                                                                                                                                                                                                                                                                                                                                                                                                                                                                                                                                                                                                                                                                                                                                                                                                                                                                                                                                                                                                                                                                                          | PROFILE | DESCRIPTION                                                                                                                                                      | MOUNTING                          |  |  |
| SCT001-opal<br>SCT001-frosted | THE PARTY OF THE P | 16      | LED Square profile<br>pmma opal matte diffuser<br>pmma semi-clear matte diffuser<br><b>Suggested applications:</b><br>Cabinetwork, wardrobes                     | Surface                           |  |  |
| STC002-opal<br>STC002-frosted |                                                                                                                                                                                                                                                                                                                                                                                                                                                                                                                                                                                                                                                                                                                                                                                                                                                                                                                                                                                                                                                                                                                                                                                                                                                                                                                                                                                                                                                                                                                                                                                                                                                                                                                                                                                                                                                                                                                                                                                                                                                                                                                                | 16      | LED corner profile pmma opal matte diffuser pmma semi-clear matte diffuser <b>Suggested applications:</b> Cabinetwork, wardrobes                                 | Surface                           |  |  |
| RLS003-opal<br>RLS003-frosted |                                                                                                                                                                                                                                                                                                                                                                                                                                                                                                                                                                                                                                                                                                                                                                                                                                                                                                                                                                                                                                                                                                                                                                                                                                                                                                                                                                                                                                                                                                                                                                                                                                                                                                                                                                                                                                                                                                                                                                                                                                                                                                                                | 15.6    | 15mm recessed LED profile pmma opal matte diffuser pmma semi-clear matte diffuser pmma clear diffuser Suggested applications: Recessed into joinery              | Recessed<br>Joinery               |  |  |
| RPL35-opal<br>RPL35-frosted   |                                                                                                                                                                                                                                                                                                                                                                                                                                                                                                                                                                                                                                                                                                                                                                                                                                                                                                                                                                                                                                                                                                                                                                                                                                                                                                                                                                                                                                                                                                                                                                                                                                                                                                                                                                                                                                                                                                                                                                                                                                                                                                                                | 34.8    | Recessed powerline 35 Ceiling LED lighting pmma opal matte diffuser pmma clear diffuser Suggested applications: Recessed into ceilings or vertical runs in walls | Recessed in<br>wall<br>or ceiling |  |  |
| ARC001-opal ARC001-frosted    |                                                                                                                                                                                                                                                                                                                                                                                                                                                                                                                                                                                                                                                                                                                                                                                                                                                                                                                                                                                                                                                                                                                                                                                                                                                                                                                                                                                                                                                                                                                                                                                                                                                                                                                                                                                                                                                                                                                                                                                                                                                                                                                                | 17.3    | LED ceiling profile pmma clear diffuser pmma opal matte diffuser pmma semi-clear matte diffuser Suggested applications: General lighting                         | Surface or<br>suspended           |  |  |
| ARC002-opal ARC002-frosted    |                                                                                                                                                                                                                                                                                                                                                                                                                                                                                                                                                                                                                                                                                                                                                                                                                                                                                                                                                                                                                                                                                                                                                                                                                                                                                                                                                                                                                                                                                                                                                                                                                                                                                                                                                                                                                                                                                                                                                                                                                                                                                                                                | 17.7    | LED ceiling profile<br>pmma clear diffuser<br>pmma opal matte diffuser<br><b>Suggested applications:</b><br>General lighting                                     | Surface or<br>suspended           |  |  |
| LUXXO-opal<br>LUXXC-clear     |                                                                                                                                                                                                                                                                                                                                                                                                                                                                                                                                                                                                                                                                                                                                                                                                                                                                                                                                                                                                                                                                                                                                                                                                                                                                                                                                                                                                                                                                                                                                                                                                                                                                                                                                                                                                                                                                                                                                                                                                                                                                                                                                | 15      | LED mounted in flush-face channel. Insert with or without wings Suggested applications: Kichens, Cabinets                                                        | Surface or<br>Recessed            |  |  |
| U14O-opal<br>U14C-clear       |                                                                                                                                                                                                                                                                                                                                                                                                                                                                                                                                                                                                                                                                                                                                                                                                                                                                                                                                                                                                                                                                                                                                                                                                                                                                                                                                                                                                                                                                                                                                                                                                                                                                                                                                                                                                                                                                                                                                                                                                                                                                                                                                | 16.6    | LED mounted in slide-face channel Clear or frosted insert Suggested applications: Kichens, Cabinets, stairs                                                      | Surface                           |  |  |