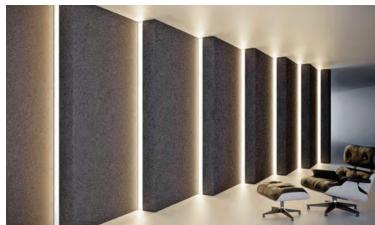

## LED Aluminium Profiles

TEC LED LIGHTING introduces its range of aluminium extrusion mounting systems.

Each extrusion is designed to house our standard flat flex LED strips and provide a myriad of options when a particular lighting effect is desired. Extrusions and a selection of diffuser inserts with matching end caps are available in lengths of up to 2500mm.

Not only does an extrusion prolong the life of the flat flex LED strip, it also ensures even and consistent lighting.

www.tec-ledlighting.com.au