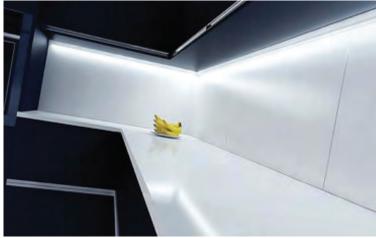

## PRODUCT OVERVIEW

| PRODUCT OVERVIEW              |                                                                                                                                                                                                                                                                                                                                                                                                                                                                                                                                                                                                                                                                                                                                                                                                                                                                                                                                                                                                                                                                                                                                                                                                                                                                                                                                                                                                                                                                                                                                                                                                                                                                                                                                                                                                                                                                                                                                                                                                                                                                                                                                |         |                                                                                                                                                                  |                                   |  |  |
|-------------------------------|--------------------------------------------------------------------------------------------------------------------------------------------------------------------------------------------------------------------------------------------------------------------------------------------------------------------------------------------------------------------------------------------------------------------------------------------------------------------------------------------------------------------------------------------------------------------------------------------------------------------------------------------------------------------------------------------------------------------------------------------------------------------------------------------------------------------------------------------------------------------------------------------------------------------------------------------------------------------------------------------------------------------------------------------------------------------------------------------------------------------------------------------------------------------------------------------------------------------------------------------------------------------------------------------------------------------------------------------------------------------------------------------------------------------------------------------------------------------------------------------------------------------------------------------------------------------------------------------------------------------------------------------------------------------------------------------------------------------------------------------------------------------------------------------------------------------------------------------------------------------------------------------------------------------------------------------------------------------------------------------------------------------------------------------------------------------------------------------------------------------------------|---------|------------------------------------------------------------------------------------------------------------------------------------------------------------------|-----------------------------------|--|--|
| CODE                          | IMAGE                                                                                                                                                                                                                                                                                                                                                                                                                                                                                                                                                                                                                                                                                                                                                                                                                                                                                                                                                                                                                                                                                                                                                                                                                                                                                                                                                                                                                                                                                                                                                                                                                                                                                                                                                                                                                                                                                                                                                                                                                                                                                                                          | PROFILE | DESCRIPTION                                                                                                                                                      | MOUNTING                          |  |  |
| SCT001-opal<br>SCT001-frosted | THE PARTY OF THE P | 16      | LED Square profile<br>pmma opal matte diffuser<br>pmma semi-clear matte diffuser<br><b>Suggested applications:</b><br>Cabinetwork, wardrobes                     | Surface                           |  |  |
| STC002-opal<br>STC002-frosted |                                                                                                                                                                                                                                                                                                                                                                                                                                                                                                                                                                                                                                                                                                                                                                                                                                                                                                                                                                                                                                                                                                                                                                                                                                                                                                                                                                                                                                                                                                                                                                                                                                                                                                                                                                                                                                                                                                                                                                                                                                                                                                                                | 16      | LED corner profile pmma opal matte diffuser pmma semi-clear matte diffuser <b>Suggested applications:</b> Cabinetwork, wardrobes                                 | Surface                           |  |  |
| RLS003-opal<br>RLS003-frosted |                                                                                                                                                                                                                                                                                                                                                                                                                                                                                                                                                                                                                                                                                                                                                                                                                                                                                                                                                                                                                                                                                                                                                                                                                                                                                                                                                                                                                                                                                                                                                                                                                                                                                                                                                                                                                                                                                                                                                                                                                                                                                                                                | 15.6    | 15mm recessed LED profile pmma opal matte diffuser pmma semi-clear matte diffuser pmma clear diffuser Suggested applications: Recessed into joinery              | Recessed<br>Joinery               |  |  |
| RPL35-opal<br>RPL35-frosted   |                                                                                                                                                                                                                                                                                                                                                                                                                                                                                                                                                                                                                                                                                                                                                                                                                                                                                                                                                                                                                                                                                                                                                                                                                                                                                                                                                                                                                                                                                                                                                                                                                                                                                                                                                                                                                                                                                                                                                                                                                                                                                                                                | 34.8    | Recessed powerline 35 Ceiling LED lighting pmma opal matte diffuser pmma clear diffuser Suggested applications: Recessed into ceilings or vertical runs in walls | Recessed in<br>wall<br>or ceiling |  |  |
| ARC001-opal ARC001-frosted    |                                                                                                                                                                                                                                                                                                                                                                                                                                                                                                                                                                                                                                                                                                                                                                                                                                                                                                                                                                                                                                                                                                                                                                                                                                                                                                                                                                                                                                                                                                                                                                                                                                                                                                                                                                                                                                                                                                                                                                                                                                                                                                                                | 17.3    | LED ceiling profile pmma clear diffuser pmma opal matte diffuser pmma semi-clear matte diffuser Suggested applications: General lighting                         | Surface or<br>suspended           |  |  |
| ARC002-opal ARC002-frosted    |                                                                                                                                                                                                                                                                                                                                                                                                                                                                                                                                                                                                                                                                                                                                                                                                                                                                                                                                                                                                                                                                                                                                                                                                                                                                                                                                                                                                                                                                                                                                                                                                                                                                                                                                                                                                                                                                                                                                                                                                                                                                                                                                | 17.7    | LED ceiling profile<br>pmma clear diffuser<br>pmma opal matte diffuser<br><b>Suggested applications:</b><br>General lighting                                     | Surface or<br>suspended           |  |  |
| LUXXO-opal<br>LUXXC-clear     |                                                                                                                                                                                                                                                                                                                                                                                                                                                                                                                                                                                                                                                                                                                                                                                                                                                                                                                                                                                                                                                                                                                                                                                                                                                                                                                                                                                                                                                                                                                                                                                                                                                                                                                                                                                                                                                                                                                                                                                                                                                                                                                                | 15      | LED mounted in flush-face channel. Insert with or without wings Suggested applications: Kichens, Cabinets                                                        | Surface or<br>Recessed            |  |  |
| U14O-opal<br>U14C-clear       |                                                                                                                                                                                                                                                                                                                                                                                                                                                                                                                                                                                                                                                                                                                                                                                                                                                                                                                                                                                                                                                                                                                                                                                                                                                                                                                                                                                                                                                                                                                                                                                                                                                                                                                                                                                                                                                                                                                                                                                                                                                                                                                                | 16.6    | LED mounted in slide-face channel Clear or frosted insert Suggested applications: Kichens, Cabinets, stairs                                                      | Surface                           |  |  |