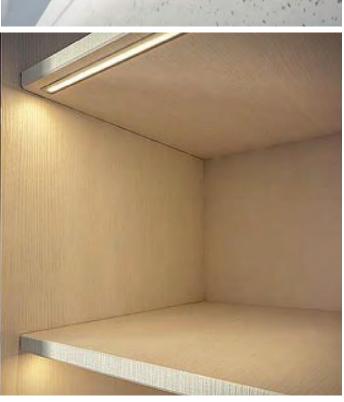

## PRODUCT OVERVIEW

| PRODUCT OVERVIEW              |                                                                                                                                                                                                                                                                                                                                                                                                                                                                                                                                                                                                                                                                                                                                                                                                                                                                                                                                                                                                                                                                                                                                                                                                                                                                                                                                                                                                                                                                                                                                                                                                                                                                                                                                                                                                                                                                                                                                                                                                                                                                                                                                |         |                                                                                                                                                                  |                                   |  |  |
|-------------------------------|--------------------------------------------------------------------------------------------------------------------------------------------------------------------------------------------------------------------------------------------------------------------------------------------------------------------------------------------------------------------------------------------------------------------------------------------------------------------------------------------------------------------------------------------------------------------------------------------------------------------------------------------------------------------------------------------------------------------------------------------------------------------------------------------------------------------------------------------------------------------------------------------------------------------------------------------------------------------------------------------------------------------------------------------------------------------------------------------------------------------------------------------------------------------------------------------------------------------------------------------------------------------------------------------------------------------------------------------------------------------------------------------------------------------------------------------------------------------------------------------------------------------------------------------------------------------------------------------------------------------------------------------------------------------------------------------------------------------------------------------------------------------------------------------------------------------------------------------------------------------------------------------------------------------------------------------------------------------------------------------------------------------------------------------------------------------------------------------------------------------------------|---------|------------------------------------------------------------------------------------------------------------------------------------------------------------------|-----------------------------------|--|--|
| CODE                          | IMAGE                                                                                                                                                                                                                                                                                                                                                                                                                                                                                                                                                                                                                                                                                                                                                                                                                                                                                                                                                                                                                                                                                                                                                                                                                                                                                                                                                                                                                                                                                                                                                                                                                                                                                                                                                                                                                                                                                                                                                                                                                                                                                                                          | PROFILE | DESCRIPTION                                                                                                                                                      | MOUNTING                          |  |  |
| SCT001-opal<br>SCT001-frosted | THE PARTY OF THE P | 16      | LED Square profile<br>pmma opal matte diffuser<br>pmma semi-clear matte diffuser<br><b>Suggested applications:</b><br>Cabinetwork, wardrobes                     | Surface                           |  |  |
| STC002-opal<br>STC002-frosted |                                                                                                                                                                                                                                                                                                                                                                                                                                                                                                                                                                                                                                                                                                                                                                                                                                                                                                                                                                                                                                                                                                                                                                                                                                                                                                                                                                                                                                                                                                                                                                                                                                                                                                                                                                                                                                                                                                                                                                                                                                                                                                                                | 16      | LED corner profile pmma opal matte diffuser pmma semi-clear matte diffuser <b>Suggested applications:</b> Cabinetwork, wardrobes                                 | Surface                           |  |  |
| RLS003-opal<br>RLS003-frosted |                                                                                                                                                                                                                                                                                                                                                                                                                                                                                                                                                                                                                                                                                                                                                                                                                                                                                                                                                                                                                                                                                                                                                                                                                                                                                                                                                                                                                                                                                                                                                                                                                                                                                                                                                                                                                                                                                                                                                                                                                                                                                                                                | 15.6    | 15mm recessed LED profile pmma opal matte diffuser pmma semi-clear matte diffuser pmma clear diffuser Suggested applications: Recessed into joinery              | Recessed<br>Joinery               |  |  |
| RPL35-opal<br>RPL35-frosted   |                                                                                                                                                                                                                                                                                                                                                                                                                                                                                                                                                                                                                                                                                                                                                                                                                                                                                                                                                                                                                                                                                                                                                                                                                                                                                                                                                                                                                                                                                                                                                                                                                                                                                                                                                                                                                                                                                                                                                                                                                                                                                                                                | 34.8    | Recessed powerline 35 Ceiling LED lighting pmma opal matte diffuser pmma clear diffuser Suggested applications: Recessed into ceilings or vertical runs in walls | Recessed in<br>wall<br>or ceiling |  |  |
| ARC001-opal ARC001-frosted    |                                                                                                                                                                                                                                                                                                                                                                                                                                                                                                                                                                                                                                                                                                                                                                                                                                                                                                                                                                                                                                                                                                                                                                                                                                                                                                                                                                                                                                                                                                                                                                                                                                                                                                                                                                                                                                                                                                                                                                                                                                                                                                                                | 17.3    | LED ceiling profile pmma clear diffuser pmma opal matte diffuser pmma semi-clear matte diffuser Suggested applications: General lighting                         | Surface or<br>suspended           |  |  |
| ARC002-opal ARC002-frosted    |                                                                                                                                                                                                                                                                                                                                                                                                                                                                                                                                                                                                                                                                                                                                                                                                                                                                                                                                                                                                                                                                                                                                                                                                                                                                                                                                                                                                                                                                                                                                                                                                                                                                                                                                                                                                                                                                                                                                                                                                                                                                                                                                | 17.7    | LED ceiling profile<br>pmma clear diffuser<br>pmma opal matte diffuser<br><b>Suggested applications:</b><br>General lighting                                     | Surface or<br>suspended           |  |  |
| LUXXO-opal<br>LUXXC-clear     |                                                                                                                                                                                                                                                                                                                                                                                                                                                                                                                                                                                                                                                                                                                                                                                                                                                                                                                                                                                                                                                                                                                                                                                                                                                                                                                                                                                                                                                                                                                                                                                                                                                                                                                                                                                                                                                                                                                                                                                                                                                                                                                                | 15      | LED mounted in flush-face channel. Insert with or without wings Suggested applications: Kichens, Cabinets                                                        | Surface or<br>Recessed            |  |  |
| U14O-opal<br>U14C-clear       |                                                                                                                                                                                                                                                                                                                                                                                                                                                                                                                                                                                                                                                                                                                                                                                                                                                                                                                                                                                                                                                                                                                                                                                                                                                                                                                                                                                                                                                                                                                                                                                                                                                                                                                                                                                                                                                                                                                                                                                                                                                                                                                                | 16.6    | LED mounted in slide-face channel Clear or frosted insert Suggested applications: Kichens, Cabinets, stairs                                                      | Surface                           |  |  |