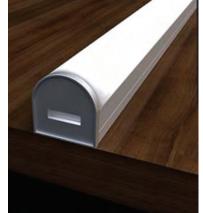

## LED Aluminium Profiles

TEC LED LIGHTING introduces its range of aluminium extrusion mounting systems.

Each extrusion is designed to house our standard flat flex LED strips and provide a myriad of options when a particular lighting effect is desired. Extrusions and a selection of diffuser inserts with matching end caps are available in lengths of up to 2500mm.

Not only does an extrusion prolong the life of the flat flex LED strip, it also ensures even and consistent lighting.

www.tec-ledlighting.com.au

## PRODUCT OVERVIEW

| PRODUCT OVERVIEW                                                            |              |                                         |                                                                                                                                             |          |  |  |  |
|-----------------------------------------------------------------------------|--------------|-----------------------------------------|---------------------------------------------------------------------------------------------------------------------------------------------|----------|--|--|--|
| CODE                                                                        | IMAGE        | PROFILE                                 | DESCRIPTION                                                                                                                                 | MOUNTING |  |  |  |
| Extrusion NS.9080  Diffuser PMMA/NS.9080  End Cap CAP/NS.9080               | Diffuser Cap | 90 ———————————————————————————————————— | This profile is designed for wall mounting with light shining in both directions. Bottom V-shaped diffuser perfectly centralises the light. | Wall     |  |  |  |
| Extrusion NS.3385  Diffuser PMMA/NS.3385  End Cap CAP/NS.3385               | Diffuser Cap | 32.7                                    | Surface mount<br>aluminum LED profile<br>Light shines out of top<br>and bottom                                                              | Wall     |  |  |  |
| Extrusion<br>VS.2570<br>Diffuser<br>PC/VS.2407/15<br>End Cap<br>CAP/VS.2570 | Diffuser Cap | 80                                      | Recessed wall / ceiling / floor mounting Enables a unique interior accent lighting effect, either ornamental or primary.                    | Recessed |  |  |  |
| Extrusion<br>VS.7510<br>Diffuser<br>PMMA/VS.7510<br>End Cap<br>CAP/VS.7510  | Diffuser Cap | 75                                      | Recessed lighting for ceilings in offices and living spaces                                                                                 | Ceiling  |  |  |  |