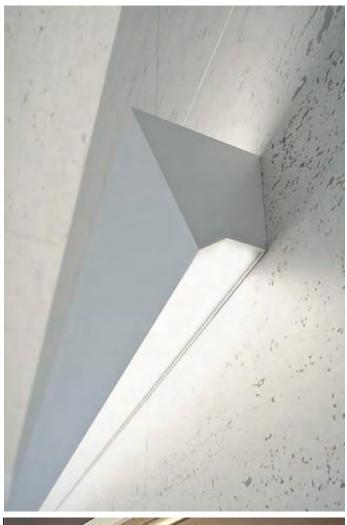

## PRODUCT OVERVIEW

| PRODUCT OVERVIEW                                                            |              |                                         |                                                                                                                                             |          |  |  |  |
|-----------------------------------------------------------------------------|--------------|-----------------------------------------|---------------------------------------------------------------------------------------------------------------------------------------------|----------|--|--|--|
| CODE                                                                        | IMAGE        | PROFILE                                 | DESCRIPTION                                                                                                                                 | MOUNTING |  |  |  |
| Extrusion NS.9080  Diffuser PMMA/NS.9080  End Cap CAP/NS.9080               | Diffuser Cap | 90 ———————————————————————————————————— | This profile is designed for wall mounting with light shining in both directions. Bottom V-shaped diffuser perfectly centralises the light. | Wall     |  |  |  |
| Extrusion NS.3385  Diffuser PMMA/NS.3385  End Cap CAP/NS.3385               | Diffuser Cap | 32.7                                    | Surface mount<br>aluminum LED profile<br>Light shines out of top<br>and bottom                                                              | Wall     |  |  |  |
| Extrusion<br>VS.2570<br>Diffuser<br>PC/VS.2407/15<br>End Cap<br>CAP/VS.2570 | Diffuser Cap | 80                                      | Recessed wall / ceiling / floor mounting Enables a unique interior accent lighting effect, either ornamental or primary.                    | Recessed |  |  |  |
| Extrusion<br>VS.7510<br>Diffuser<br>PMMA/VS.7510<br>End Cap<br>CAP/VS.7510  | Diffuser Cap | 75                                      | Recessed lighting for ceilings in offices and living spaces                                                                                 | Ceiling  |  |  |  |