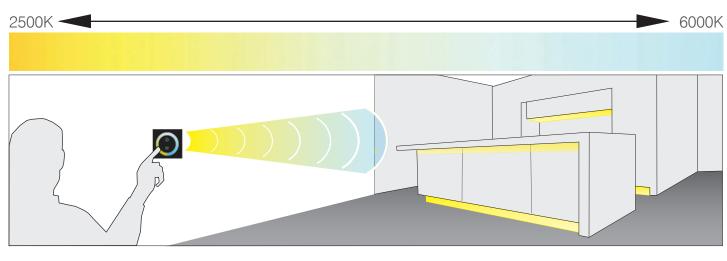

## Colour temperature adjustable LED strip lighting

TEC led lighting again brings lighting innovation to the market with its amazing colour adjustable LED strip lighting. With a simple turn of a dial, you can adjust the colour temperature (in Kelvin) of your LED strip lighting to suit your particular mood.

By the ingenius combination of two LED chips alonside each other, a colour spectrum of 2500K to 6000K can be achieved using a wall mounted or remote touch pad controller.

| SPECIFICATIONS |           |         |             |            |     |           |               |
|----------------|-----------|---------|-------------|------------|-----|-----------|---------------|
| Code           | LED QTY   | Voltage | Power       | View angle | CRI | Lumens    | Temperature   |
| ?????????????? | 120 per m | DC24V   | 19.2W per m | 120°       | >90 | 540 - 700 | 2500K - 6000K |