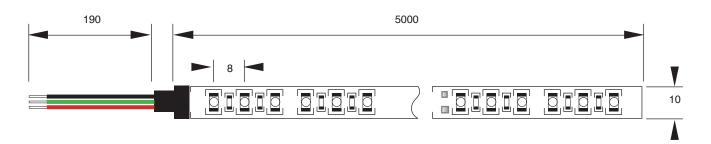

By the ingenius combination of two LED chips alonside each other, a colour spectrum of 2500K to 6000K can be achieved using a wall mounted or remote touch pad controller.

| SPECIFICATIONS |           |         |             |            |     |           |               |
|----------------|-----------|---------|-------------|------------|-----|-----------|---------------|
| Code           | LED QTY   | Voltage | Power       | View angle | CRI | Lumens    | Temperature   |
| ?????????????? | 120 per m | DC24V   | 19.2W per m | 120°       | >90 | 540 - 700 | 2500K - 6000K |