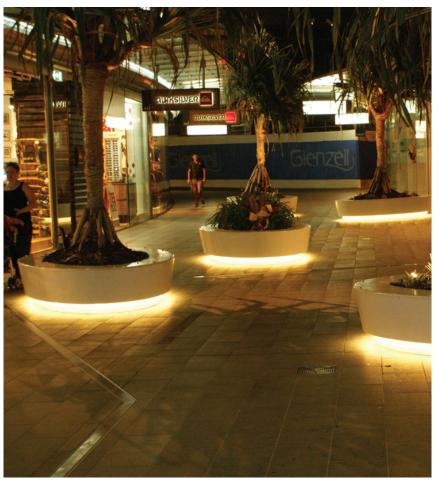

## LED Flexible light strip system

TEC led lighting offers its remarkable LED 'Snakelight' where distinctive, unobtrusive lighting is required. Providing a continuous glow with invisible light points and high brightness, Snake light is especially suited to architectural illumination both indoors and out. LEDs are encased in a robust PVC sheath, able to withstand foot traffic and the elements. Installation is usually by recess into a routed channel or the entire unit may be seated into a standard extrusion. Continuous lengths from 10cm to 10m can be accommodated.