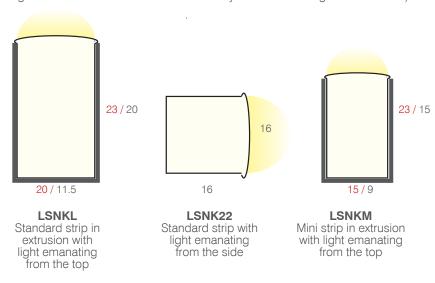

## FLEXIBLE ENCASED LED STRIP

The flexible strip is housed in a robust flexible polymer and is available in 3 formats:

( Red figures indicate extrusion dimensions. Grey indicate Snakelight dimensions. )