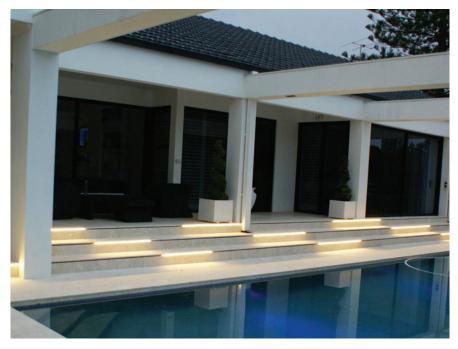

## LED Flexible light strip system

TEC led lighting offers its remarkable LED 'Snakelight' where distinctive, unobtrusive lighting is required. Providing a continuous glow with invisible light points and high brightness, Snake light is especially suited to architectural illumination both indoors and out. LEDs are encased in a robust PVC sheath, able to withstand foot traffic and the elements. Installation is usually by recess into a routed channel or the entire unit may be seated into a standard extrusion. Continuous lengths from 10cm to 10m can be accommodated.