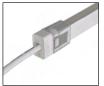

## CONNECTORS, END CAPS, JOINERS AND CHANNELS

Front connector for waterproof use (IP65)

Seamless middle joiner

Waterproof end cap (IP65)

Unique aluminium channel with locking system.
Suits LSNKL only

|                              | 0050                              |                              |                        |
|------------------------------|-----------------------------------|------------------------------|------------------------|
| SPECIFICATIONS               |                                   |                              |                        |
| Code                         | LSNKL + Colour Temp               | LSNK22 + Colour Temp         | LSNKM + Colour Temp    |
| Colour Temperature (Kelvins) | 2700, 3000, 3500, 4500, 5700, RGB | 2700, 3000, 3500, 4500, 5700 | 2700, 3500, 4500, 5700 |
| LED Type                     | SMD 5050 tri-chip                 | SMD 5050 tri-chip            | SMD 3528 LED String    |
| Material                     | PVC                               | PVC                          | PVC                    |
| Working Voltage              | DC24V                             | DC24V                        | DC24V                  |
| Rated power/m                | 12W                               | 12W                          | 5W                     |
| Lumens per metre(Warm white) | 380                               | 570                          | 150                    |
| LED Quantity per metre       | 60                                | 60                           | 72                     |
| Distance between LEDs        | 1.67cm                            | 1.67cm                       | 1.38cm                 |
| Minimum cutting length       | 100mm                             | 57mm                         | 85mm                   |
| Maximum connection           | 10m                               | 10m                          | 10m                    |
| IP Rating*                   | IP68                              | IP68                         | IP65                   |
| Minimum bending diameter     | 120mm                             | 300mm                        | 50mm                   |