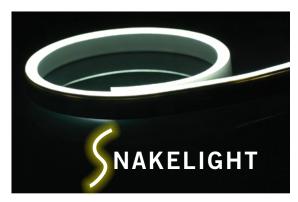

## LED Flexible light strip system

TEC led lighting offers its remarkable LED 'Snakelight' where distinctive, unobtrusive lighting is required. Providing a continuous glow with invisible light points and high brightness, Snake light is especially suited to architectural illumination both indoors and out. LEDs are encased in a robust PVC sheath, able to withstand foot traffic and the elements. Installation is usually by recess into a routed channel or the entire unit may be seated into a standard extrusion. Continuous lengths from 10cm to 10m can be accommodated.