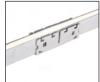

## CONNECTORS, END CAPS, JOINERS AND CHANNELS

Front connector for waterproof use (IP65)

Seamless middle joiner

Waterproof end cap (IP65)

Unique aluminium channel with locking system.
Suits LSNKL only

|                              | 0050                              |                              |                        |
|------------------------------|-----------------------------------|------------------------------|------------------------|
| SPECIFICATIONS               |                                   |                              |                        |
| Code                         | LSNKL + Colour Temp               | LSNK22 + Colour Temp         | LSNKM + Colour Temp    |
| Colour Temperature (Kelvins) | 2700, 3000, 3500, 4500, 5700, RGB | 2700, 3000, 3500, 4500, 5700 | 2700, 3500, 4500, 5700 |
| LED Type                     | SMD 5050 tri-chip                 | SMD 5050 tri-chip            | SMD 3528 LED String    |
| Material                     | PVC                               | PVC                          | PVC                    |
| Working Voltage              | DC24V                             | DC24V                        | DC24V                  |
| Rated power/m                | 12W                               | 12W                          | 5W                     |
| Lumens per metre(Warm white) | 380                               | 570                          | 150                    |
| LED Quantity per metre       | 60                                | 60                           | 72                     |
| Distance between LEDs        | 1.67cm                            | 1.67cm                       | 1.38cm                 |
| Minimum cutting length       | 100mm                             | 57mm                         | 85mm                   |
| Maximum connection           | 10m                               | 10m                          | 10m                    |
| IP Rating*                   | IP68                              | IP68                         | IP65                   |
| Minimum bending diameter     | 120mm                             | 300mm                        | 50mm                   |