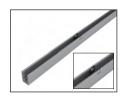

## LED Flexible light strip system

TEC led lighting offers its remarkable LED 'Snakelight' where distinctive, unobtrusive lighting is required. Providing a continuous glow with invisible light points and high brightness, Snake light is especially suited to architectural illumination both indoors and out. LEDs are encased in a robust PVC sheath, able to withstand foot traffic and the elements. Installation is usually by recess into a routed channel or the entire unit may be seated into a standard extrusion. Continuous lengths from 10cm to 10m can be accommodated.

## FLEXIBLE ENCASED LED STRIP

The flexible strip is housed in a robust flexible polymer and is available in 3 formats:

( Red figures indicate extrusion dimensions. Grey indicate Snakelight dimensions. )