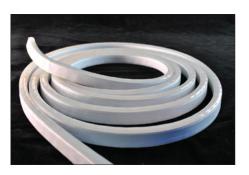

## FLEXIBLE ENCASED LED STRIP

The flexible strip is housed in a robust flexible polymer and is available in 3 formats:

( Red figures indicate extrusion dimensions. Grey indicate Snakelight dimensions. )