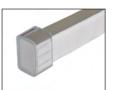

## CONNECTORS, END CAPS, JOINERS AND CHANNELS

Front connector for waterproof use (IP65)

Seamless middle joiner

Waterproof end cap (IP65)

Unique aluminium channel with locking system.
Suits LSNKL only

|                              | 0050                              |                              |                        |
|------------------------------|-----------------------------------|------------------------------|------------------------|
| SPECIFICATIONS               |                                   |                              |                        |
| Code                         | LSNKL + Colour Temp               | LSNK22 + Colour Temp         | LSNKM + Colour Temp    |
| Colour Temperature (Kelvins) | 2700, 3000, 3500, 4500, 5700, RGB | 2700, 3000, 3500, 4500, 5700 | 2700, 3500, 4500, 5700 |
| LED Type                     | SMD 5050 tri-chip                 | SMD 5050 tri-chip            | SMD 3528 LED String    |
| Material                     | PVC                               | PVC                          | PVC                    |
| Working Voltage              | DC24V                             | DC24V                        | DC24V                  |
| Rated power/m                | 12W                               | 12W                          | 5W                     |
| Lumens per metre(Warm white) | 380                               | 570                          | 150                    |
| LED Quantity per metre       | 60                                | 60                           | 72                     |
| Distance between LEDs        | 1.67cm                            | 1.67cm                       | 1.38cm                 |
| Minimum cutting length       | 100mm                             | 57mm                         | 85mm                   |
| Maximum connection           | 10m                               | 10m                          | 10m                    |
| IP Rating*                   | IP68                              | IP68                         | IP65                   |
| Minimum bending diameter     | 120mm                             | 300mm                        | 50mm                   |