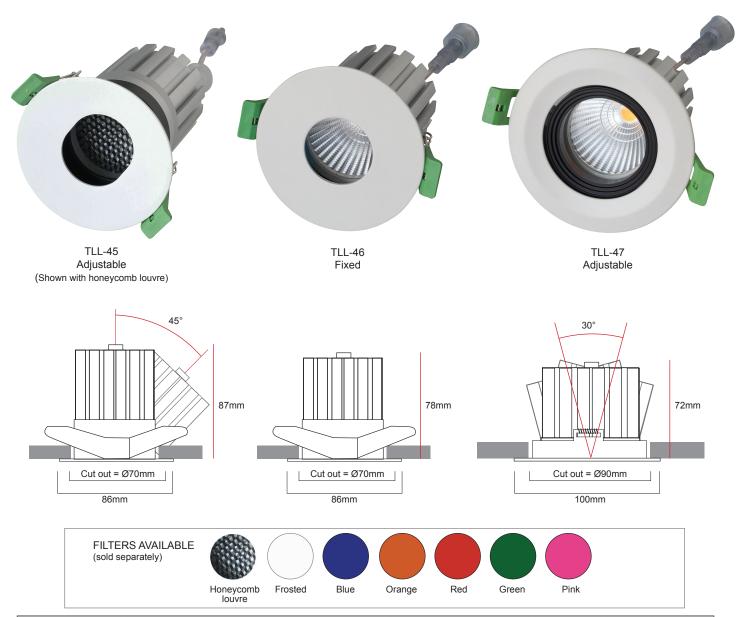

## LED Pinhole Downlights

TEC-LED'S new generation pinhole downlights offer a low glare, elegant and decorative option. The narrow beam angle, together with the filter options available give you an opportunity to delicately personalise your lighting effects.

| SPECIFICATIONS |         |               |                         |         |                 |          |     |         |
|----------------|---------|---------------|-------------------------|---------|-----------------|----------|-----|---------|
| CODE           | WATTS   | INPUT VOLTAGE | COLOUR TEMP.            | LUMENS  | BEAM ANGLE      | LED CHIP | CRI | CUT OUT |
| TLL-45         | 12W/15W | 240V          | 2700K/3000K/4000K/5000K | 640/840 | 15°/24°/38°/60° | CREE COB | >80 | Ø70mm   |
| TLL-46         | 12W/15W | 240V          | 2700K/3000K/4000K/5000K | 640/840 | 15°/24°/38°/60° | CREE COB | >80 | Ø70mm   |
| TLL-47         | 12W/15W | 240V          | 2700K/3000K/4000K/5000K | 640/840 | 15°/24°/38°/60° | CREE COB | >80 | Ø90mm   |