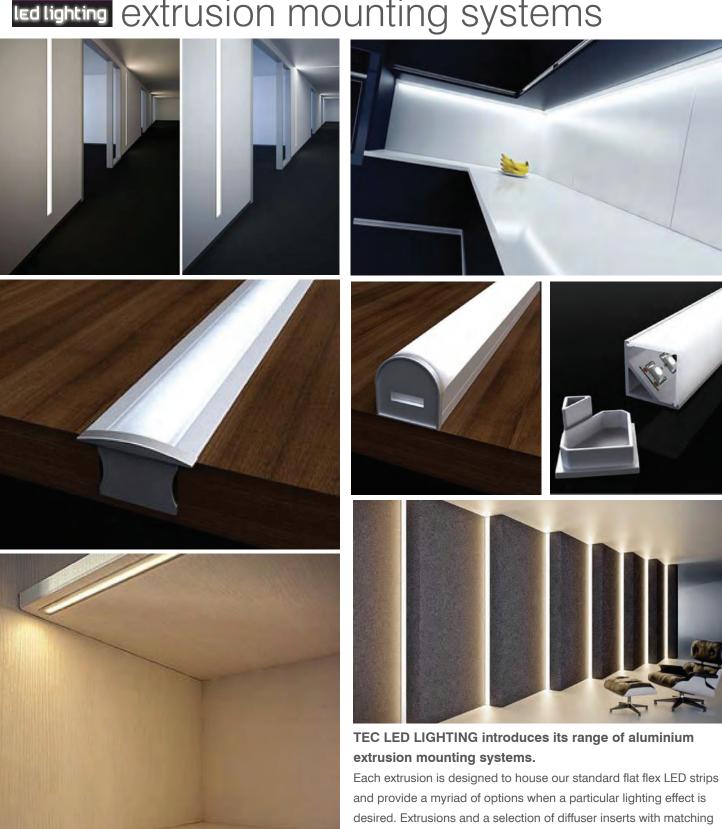

## Flat Flex LED strip extrusion mounting systems

end caps are available in lengths of up to 2500mm.

Not only does an extrusion prolong the life of the flat flex LED strip, it also ensures even and consistent lighting.