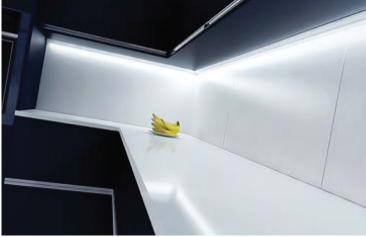

## LED Aluminium Profiles

Each extrusion is designed to house our flat flex LED strips and provide a myriad of options when a particular lighting effect is desired. Extrusions and a selection of diffuser inserts with matching end caps are available in lengths of up to 2500mm.

Not only does an extrusion prolong the life of the flat flex LED strip, it also ensures even and consistent lighting.

| CODE                                                          | IMAGE | PROFILE        | DESCRIPTION                                                                                                                  | MOUNTING                         |
|---------------------------------------------------------------|-------|----------------|------------------------------------------------------------------------------------------------------------------------------|----------------------------------|
| EAGLE LEEFCW LEEFWW LEESCW LEESWW LEESCW+U LEESWW+U           |       | 60             | LED Square aluminium profile<br>acrylic opal matte diffuser<br>Suggested applications:<br>Commercial/Domestic lighting       | Surface<br>Recessed<br>Suspended |
| KESTREL K<br>LEKESTK                                          | ***   | 19<br>11<br>8  | LED aluminium profile<br>acrylic opal matte diffuser<br><b>Suggested applications:</b><br>Room lighting                      | Suspended                        |
| KESTREL P<br>LEKESTP                                          |       | 19<br>11<br>25 | LED aluminium profile<br>acrylic opal matte diffuser<br><b>Suggested applications:</b><br>Room lighting                      | Suspended                        |
| "FALCON" LEFALCON                                             |       | 70             | Large LED aluminium profile<br>acrylic opal matte diffuser<br><b>Suggested applications:</b><br>Commercial/Domestic lighting | Suspended                        |
| Extrusion NS.3385  Diffuser PMMA/NS.3385  End Cap CAP/NS.3385 |       | 85             | Surface mount<br>aluminum LED profile<br>Light shines out of top<br>and bottom                                               | Surface                          |