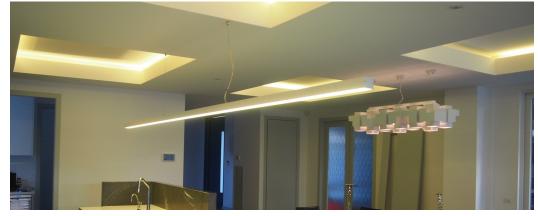

## LED Aluminium Profiles

Each extrusion is designed to house our flat flex LED strips and provide a myriad of options when a particular lighting effect is desired. Extrusions and a selection of diffuser inserts with matching end caps are available in lengths of up to 2500mm.

Not only does an extrusion prolong the life of the flat flex LED strip, it also ensures even and consistent lighting.

| CODE                                                          | IMAGE | PROFILE        | DESCRIPTION                                                                                                                  | MOUNTING                         |
|---------------------------------------------------------------|-------|----------------|------------------------------------------------------------------------------------------------------------------------------|----------------------------------|
| EAGLE LEEFCW LEEFWW LEESCW LEESWW LEESCW+U LEESWW+U           |       | 60             | LED Square aluminium profile<br>acrylic opal matte diffuser<br>Suggested applications:<br>Commercial/Domestic lighting       | Surface<br>Recessed<br>Suspended |
| KESTREL K<br>LEKESTK                                          | ***   | 19<br>11<br>8  | LED aluminium profile<br>acrylic opal matte diffuser<br><b>Suggested applications:</b><br>Room lighting                      | Suspended                        |
| KESTREL P<br>LEKESTP                                          |       | 19<br>11<br>25 | LED aluminium profile<br>acrylic opal matte diffuser<br><b>Suggested applications:</b><br>Room lighting                      | Suspended                        |
| "FALCON" LEFALCON                                             |       | 70             | Large LED aluminium profile<br>acrylic opal matte diffuser<br><b>Suggested applications:</b><br>Commercial/Domestic lighting | Suspended                        |
| Extrusion NS.3385  Diffuser PMMA/NS.3385  End Cap CAP/NS.3385 |       | 85             | Surface mount<br>aluminum LED profile<br>Light shines out of top<br>and bottom                                               | Surface                          |