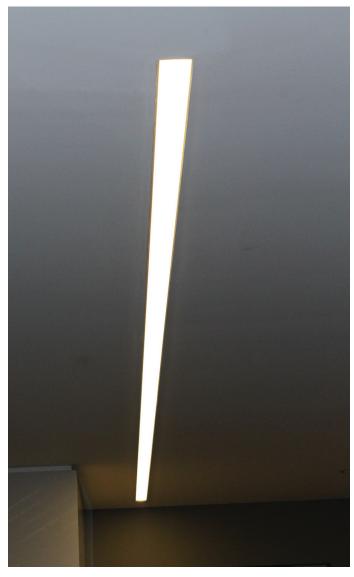

## LED Aluminium Profiles

Each extrusion is designed to house our flat flex LED strips and provide a myriad of options when a particular lighting effect is desired. Extrusions and a selection of diffuser inserts with matching end caps are available in lengths of up to 2500mm.

Not only does an extrusion prolong the life of the flat flex LED strip, it also ensures even and consistent lighting.

| CODE                                                          | IMAGE | PROFILE        | DESCRIPTION                                                                                                                  | MOUNTING                         |
|---------------------------------------------------------------|-------|----------------|------------------------------------------------------------------------------------------------------------------------------|----------------------------------|
| EAGLE LEEFCW LEEFWW LEESCW LEESWW LEESCW+U LEESWW+U           |       | 60             | LED Square aluminium profile<br>acrylic opal matte diffuser<br>Suggested applications:<br>Commercial/Domestic lighting       | Surface<br>Recessed<br>Suspended |
| KESTREL K<br>LEKESTK                                          | ***   | 19<br>11<br>8  | LED aluminium profile<br>acrylic opal matte diffuser<br><b>Suggested applications:</b><br>Room lighting                      | Suspended                        |
| KESTREL P<br>LEKESTP                                          |       | 19<br>11<br>25 | LED aluminium profile<br>acrylic opal matte diffuser<br><b>Suggested applications:</b><br>Room lighting                      | Suspended                        |
| "FALCON" LEFALCON                                             |       | 70             | Large LED aluminium profile<br>acrylic opal matte diffuser<br><b>Suggested applications:</b><br>Commercial/Domestic lighting | Suspended                        |
| Extrusion NS.3385  Diffuser PMMA/NS.3385  End Cap CAP/NS.3385 |       | 85             | Surface mount<br>aluminum LED profile<br>Light shines out of top<br>and bottom                                               | Surface                          |