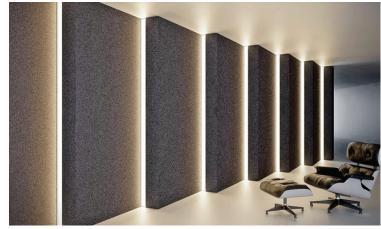

## LED Aluminium Profiles

Each extrusion is designed to house our flat flex LED strips and provide a myriad of options when a particular lighting effect is desired. Extrusions and a selection of diffuser inserts with matching end caps are available in lengths of up to 2500mm.

Not only does an extrusion prolong the life of the flat flex LED strip, it also ensures even and consistent lighting.

| CODE                                                          | IMAGE | PROFILE        | DESCRIPTION                                                                                                                  | MOUNTING                         |
|---------------------------------------------------------------|-------|----------------|------------------------------------------------------------------------------------------------------------------------------|----------------------------------|
| EAGLE LEEFCW LEEFWW LEESCW LEESWW LEESCW+U LEESWW+U           |       | 60             | LED Square aluminium profile<br>acrylic opal matte diffuser<br>Suggested applications:<br>Commercial/Domestic lighting       | Surface<br>Recessed<br>Suspended |
| KESTREL K<br>LEKESTK                                          | ***   | 19<br>11<br>8  | LED aluminium profile<br>acrylic opal matte diffuser<br><b>Suggested applications:</b><br>Room lighting                      | Suspended                        |
| KESTREL P<br>LEKESTP                                          |       | 19<br>11<br>25 | LED aluminium profile<br>acrylic opal matte diffuser<br><b>Suggested applications:</b><br>Room lighting                      | Suspended                        |
| "FALCON" LEFALCON                                             |       | 70             | Large LED aluminium profile<br>acrylic opal matte diffuser<br><b>Suggested applications:</b><br>Commercial/Domestic lighting | Suspended                        |
| Extrusion NS.3385  Diffuser PMMA/NS.3385  End Cap CAP/NS.3385 |       | 85             | Surface mount<br>aluminum LED profile<br>Light shines out of top<br>and bottom                                               | Surface                          |